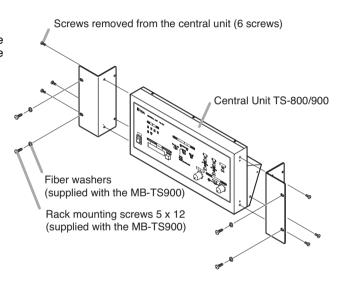

# 2. RACK MOUNTING

Remove the side panels of the Central unit, and mount the MB-TS900 brackets instead.

#### Note

The supplied 5 x 12 rack mounting screws are designed specifically for TOA's equipment rack. Avoid using them for other rack mounting.

#### · Accessories

Rack mounting screw 5 x 12 ...... 4 Rack mounting washer (for M5) ....... 4